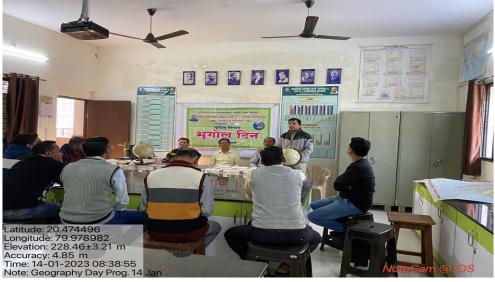

eography Day, we learned about the importance of Geography in human life.
  - 4. The students know about what is the importance of Geography Day.
  - 5. The students participated in the public awareness program by learning about global warming, increasing pollution on Earth, and climate change which seems to be responsible for ozone depletion.

- 6. On the occasion of International Geography Day, a large number of college professors participated in the above program.
- 7. On the occasion of the inauguration of the Geography Day Program for the session 2022-23, the Head of the Department of Geography Prof. Prof. Parag Meshram Geography Department. Dr. Vijay Gorde and students of Geography Department. was present.
- 9) Geo-tagged photos of activity:-
- 10) Newspaper cutting of activity:-





#### Mahatma Gandhi Arts, Science & Late N. P. Commerce College Armori Dist. Gadchiroli M.S. 441208

#### Department of Geography

#### Participant List

Session: - 2022-23

Activity: - Geography Day Prog.

Date: - 14/01/2023

| Sr. No. | Name                      |     | Signature    |
|---------|---------------------------|-----|--------------|
| 1.      | नोमेश मेश्रम              |     | (RE)         |
| 2.      | प्रा-स्तेषु सान्यक        | - 1 | on           |
| 3.      | प्रा. सतेष स्विट्यक       |     | M=1          |
| 4.      | प्रा. डॉ. छगन दा. भूगभीडे |     | Colu         |
| 5.      | उर्- विभय हे. देव तकर     |     | (15) Mans    |
| 6.      | डा नाग्य ठाकर             |     | Ea           |
| 7.      | गा पेया और मेखान          |     | June         |
| 8.      | पा वसंता ह