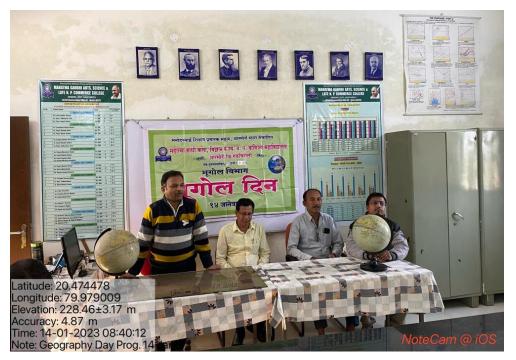

Geography Day, we learned about the importance of Geography in human life.
  - 4. The students know about what is the importance of Geography Day.
  - 5. The students participated in the public awareness program by learning about global warming, increasing pollution on Earth, and climate change which seems to be responsible for ozone depletion.

- 6. On the occasion of International Geography Day, a large number of college professors participated in the above program.
- 7. On the occasion of the inauguration of the Geography Day Program for the session 2022-23, the Head of the Department of Geography Prof. Prof. Parag Meshram Geography Department. Dr. Vijay Gorde and students of Geography Department. was present.
- 9) Geo-tagged photos of activity:-
- 10) Newspaper cutting of activity:-





#### Mahatma Gandhi Arts, Science & Late N. P. Commerce College Armori Dist. Gadchiroli M.S. 441208

#### Department of Geography

#### Participant List

Session: - 2022-23

Activity: - Geography Day Prog.

Date: - 14/01/2023

| Sr. No. | Name                      |     | Signature    |
|---------|---------------------------|-----|--------------|
| 1.      | नोमेश मेश्रम              |     | (RE)         |
| 2.      | प्रा-स्तेषु सान्यक        | - 1 | on           |
| 3.      | प्रा. सतेष स्विट्यक       |     | M=1          |
| 4.      | प्रा. डॉ. छगन दा. भूगभीडे |     | Colu         |
| 5.      | उर्- विभय हे. देव तकर     |     | (15) Mans    |
| 6.      | डा नाग्य ठाकर             |     | Ea           |
| 7.      | गा पेया और मेखान          |     | June         |
| 8.      | पा वसंता