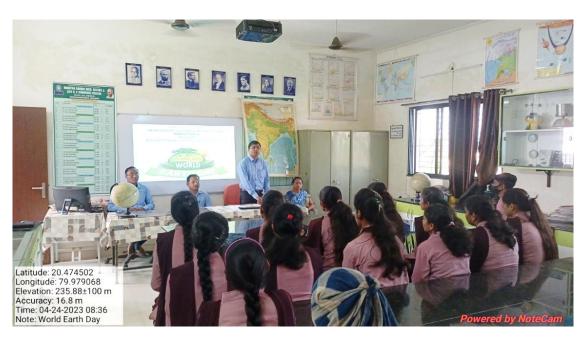

hy Department organized an awareness Program for students on World Earth Day at Geography Department. About 4 staff members and 39 students have actively participated in the event. "During the function, Dr. Vijay P. Gorde member of Environment Study Centre, was shared his thoughts on the topic Environmental issues and he shared his views about the present situation of pollution and other issues with student, in his introductory speech. The Chief guest of the programme Prof. Parag S. Meshram Head, Department of Geography addressed on the importance of plant and instigated the students to save, love and respect Mother Nature with all their heart and soul. Dr. Vasanta Kahalkar conducted the proceeding and Prof. S. Mohurle proposed a vote of thanks.

#### 8) Geo-tagged photos of activity:-









- 9) Event Outcomes
- 1) All student became aware about the environmental issues in the world.
- 2) Student also got the information of various types of pollution and their effects on Man

#### 10.) List of Participant:-

# Manoharbhai Shikshan Prasarak Manadal's Mahatma Gandhi Arts, Science & Late N. P. Commerce College Armori Dist. Gadchiroli M.S. 441208 Environment Study Center and Green Army & Eco Club

Students Participation List Session: - 2022-23

Activity: - World Earth Day

Date: -24/4/2023

| Sr. No. | Students Name            | Class        | Signature     |
|---------|--------------------------|--------------|---------------|
| 7>      | Sahij v. chavdhari       | BSC III rdys | Shoudhori     |
| 2)      | projakta k. Dhote        | B.50.II      | BILL          |
| 3)