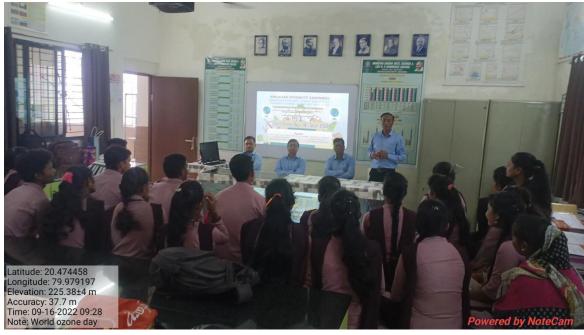

entre, Eco-Club and Green Army and Geography Department Jointly Organized Ozone Awareness Programme for college students. Around 105 students were present on World Ozone Day, the Chief guest of the programme Dr. Vijay P. Gorde addressed on the effects of Ozone - Depleting chemicals on the environment, efforts done to restore the ozone layer, and how we can help to save the ozone layer as well as past and current scenarios of the ozone layer.

Prof. Parag S. Meshram, Head Department of Geography talked about "What is ozone layer and its Importance" and appealed the students to avoid or minimize the use of insecticide, pesticides and use bicycle.

Dr. Vasanta Kahalkar conducted the proceeding and Prof. S. M. Sontakke proposed a vote of thanks.

#### 7) Geo-tagged photos of activity:-









8) Newspaper cutting of activity:-



9) Event Outcomes :- The students will be able to explain that the ozone layer is a natural part of our atmosphere and shield the earth from the Sun's harmful UV radiation through this activity.

#### Mahatma Gandhi Arts, Science & Late N. P. Commerce College Armori Dist. Gadchiroli M.S. 441208

#### Department of Environment Study Center & Green Army Department of Geography

Students Participant List Session: - 2022-23

Activity: - International Ozone Day Prog.

| Sr. No. | Students Name               | Class