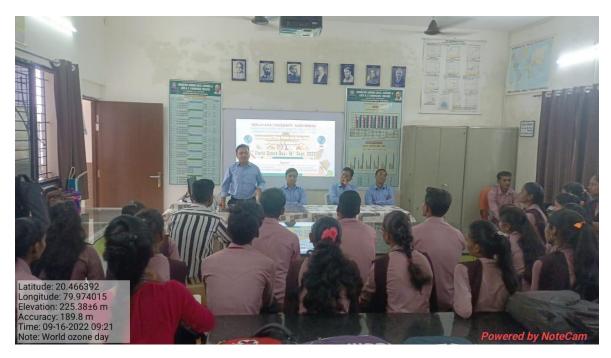

Centre, Eco-Club and Green Army and Geography Department Jointly Organized Ozone Awareness Programme for college students. Around 105 students were present on World Ozone Day, the Chief guest of the programme Dr. Vijay P. Gorde addressed on the effects of Ozone - Depleting chemicals on the environment, efforts done to restore the ozone layer, and how we can help to save the ozone layer as well as past and current scenarios of the ozone layer.

Prof. Parag S. Meshram, Head Department of Geography talked about "What is ozone layer and its Importance" and appealed the students to avoid or minimize the use of insecticide, pesticides and use bicycle.

Dr. Vasanta Kahalkar conducted the proceeding and Prof. S. M. Sontakke proposed a vote of thanks.

#### 7) Geo-tagged photos of activity:-









8) Newspaper cutting of activity:-



9) Event Outcomes :- The students will be able to explain that the ozone layer is a natural part of our atmosphere and shield the earth from the Sun's harmful UV radiation through this activity.

#### Mahatma Gandhi Arts, Science & Late N. P. Commerce College Armori Dist. Gadchiroli M.S. 441208

#### Department of Environment Study Center & Green Army Department of Geography

Students Participant List Session: - 2022-23

Activity: - International Ozone Day Prog.

| Sr. No. | Students Name               | Class