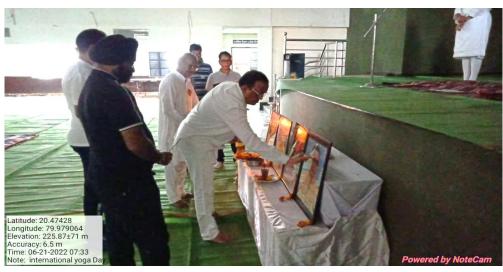

दि २१ जुन २०२२ला सकाळी ७.०० वाजता दिए प्रज्वलीत करुन कार्यक्रमाची सुरवात करण्यात आली. योग आणि प्राणायम भारतीय सस्कृतीने दिलेली ही आपल्याला अमुल्य देणगी आहे. योग आणि प्राणायम नियीमत केल्यामुळे शरीरात उर्जा निर्माण होते त्या उर्जेमुळे मनुष्य दिवसभर काम करुन ही त्याला थकल्या सारखे वाटत नाही कुठलेही कार्य तो अतीशय उत्साहाने आणि जोमाने तो आपले कार्य करीत असतो. म्हणुन प्रत्येकाने योगासने केलीच पाहीजे असे कार्यक्रमाचे अध्यक्ष मनोजभाऊ वनमाळी, यांनी अध्यक्षीय भाषनातुन विषद केले. तसेच प्रमुख अतिथी आरमोरीचे पोलिस निरीक्षक मनोज काळबांडे यांनी योग आणि प्राणायाम या एकाच नाण्याच्या दोन बाजु आहेत योग आणि प्राणायमाचे जिवनात अत्यंत महत्वाचे स्थान आहे विविध आसने व प्राणायम नियीमत केल्यास कुठलीही व्याधी आपणांस स्पर्श करु शकणार नाही असे त्यांनी आपल्या भाषणातुन व्यक्त केले

#### Photos of the Activity (with Geo tagging)