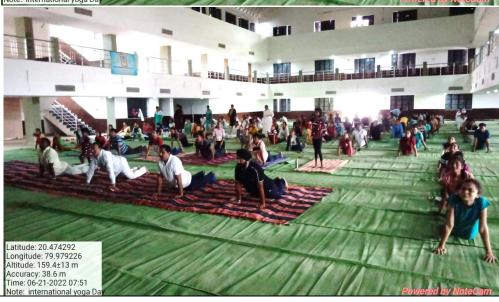

#### Photos of the Activity (with Geo tagging)

#### REPORT OF THE ACTIVITY (ACADEMIC YEAR-2022-23)

| 1  | Name of Activity organized             | Physical Education Games & Sports Department & NSS Department                                                                                                                                                                                                                                                                                                                                                                    |  |
|----|----------------------------------------|----------------------------------------------------------------------------------------------------------------------------------------------------------------------------------------------------------------------------------------------------------------------------------------------------------------------------------------------------------------------------------------------------------------------------------|--|
| 2  | Title of activity                      | International Yog Din                                                                                                                                                                                                                                                                                                                                                                                                            |  |
| 3  | Date of activity organized             | 21.06.2022                                                                                                                                                                                                                                                                                                                                                                                                                       |  |
| 4  | Name of the Coordinator of activity    | Prof. Dnyaneshwar Thakre                                                                                                                                                                                                                                                                                                                                                                                                         |  |
|    |                                        | Prof. Sattendra Sontakke, Dr. Seema Nagdeve                                                                                                                                                                                                                                                                                                                                                                                      |  |
| 5  | Place of Activity organized            | M. G. College Armori Sports Hall                                                                                                                                                                                                                                                                                                                                                                                                 |  |
| 6  | No. of students participated           | 100                                                                                                                                                                                                                                                                                                                                                                                                                              |  |
| 7  | No. of faculty participated            | All                                                                                                                                                                                                                                                                                                                                                                                                                              |  |
| 8  | Name of sponsoring agency/collaborator | Patanjali Yog Samittee Armori, Gadchiroli & NSS<br>Department                                                                                                                                                                                                                                                                                                                                                                    |  |
| 9  | Name of sponsorship/collaboration      | -                                                                                                                                                                                                                                                                                                                                                                                                                                |  |
|    | (Total Grants received in Rs. If any)  |                                                                                                                                                                                                                                                                                                                                                                                                                                  |  |
| 10 | Objective of the Activity              | Awareness of Health. Creates awareness in promoting interest in Asans and Practice among younger generation. Encouraging Health and Fitness creativity among students and inculcating a sense of pride in their activities.                                                                                                                                                                                                      |  |
| 11 | Brief Description                      | 21 June, 2022 International Yoga Day Organized by Mahatma Gandhi College Armori, & Physical Education Games & Sports Department & NSS Department Participated by Various Department in Police Station, Tehsil Office and College Teaching-Non-Teaching Staff & College Students.  Dr. Ram Raut (Yoga Expert) demonstrated the important of yogasans to the participant. On this occasion by demonstrating various yoga asanas as |  |
|    |                                        | well as imparting appropriate yoga training.                                                                                                                                                                                                                                                                                                                                                                                     |  |