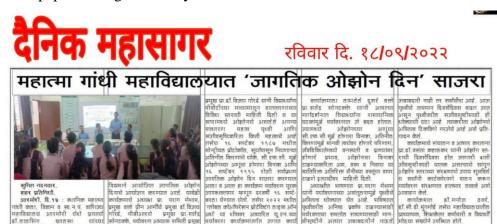

graphy Department Jointly Organized Ozone Awareness Programme for college students. Around 105 students were present on World Ozone Day, the Chief guest of the programme Dr. Vijay P. Gorde addressed on the effects of Ozone - Depleting chemicals on the environment, efforts done to restore the ozone layer, and how we can help to save the ozone layer as well as past and current scenarios of the ozone layer.

Prof. Parag S. Meshram, Head Department of Geography talked about "What is ozone layer and its Importance" and appealed the students to avoid or minimize the use of insecticide, pesticides and use bicycle.

Dr. Vasanta Kahalkar conducted the proceeding and Prof. S. M. Sontakke proposed a vote of thanks.

#### 7) Geo-tagged photos of activity:-









8) Newspaper cutting of activity:-



9) Event Outcomes :- The students will be able to explain that the ozone layer is a natural part of our atmosphere and shield the earth from the Sun's harmful UV radiation through this activity.

#### Mahatma Gandhi Arts, Science & Late N. P. Commerce College Armori Dist. Gadchiroli M.S. 441208

#### Department of Environment Study Center & Green Army Department of Geography

Students Participant List Session: - 2022-23

Activity: - International Ozone Day Prog.

| Sr. No. | Students Name               | Class