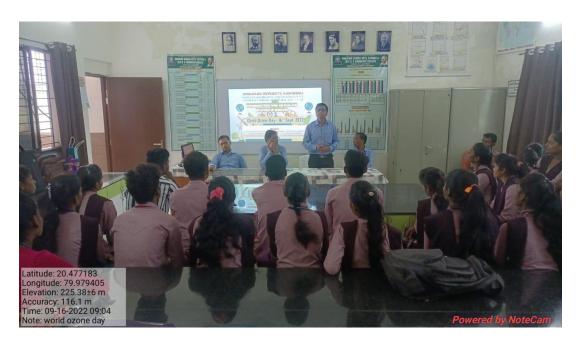

tudy Centre, Eco-Club and Green Army and Geography Department Jointly Organized Ozone Awareness Programme for college students. Around 105 students were present on World Ozone Day, the Chief guest of the programme Dr. Vijay P. Gorde addressed on the effects of Ozone - Depleting chemicals on the environment, efforts done to restore the ozone layer, and how we can help to save the ozone layer as well as past and current scenarios of the ozone layer.

Prof. Parag S. Meshram, Head Department of Geography talked about "What is ozone layer and its Importance" and appealed the students to avoid or minimize the use of insecticide, pesticides and use bicycle.

Dr. Vasanta Kahalkar conducted the proceeding and Prof. S. M. Sontakke proposed a vote of thanks.

#### 7) Geo-tagged photos of activity:-









8) Newspaper cutting of activity:-



9) Event Outcomes :- The students will be able to explain that the ozone layer is a natural part of our atmosphere and shield the earth from the Sun's harmful UV radiation through this activity.

#### Mahatma Gandhi Arts, Science & Late N. P. Commerce College Armori Dist. Gadchiroli M.S. 441208

#### Department of Environment Study Center & Green Army Department of Geography

Students Participant List Session: - 2022-23

Activity: - International Ozone Day Prog.

| Sr. No. | Students Name               | Class