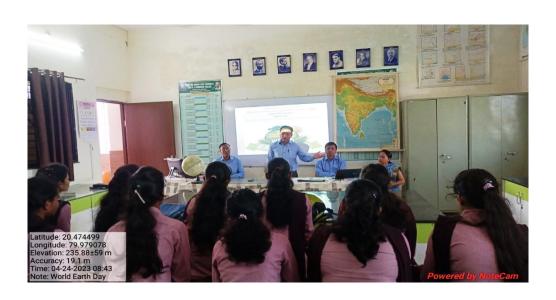

aphy Department organized an awareness Program for students on World Earth Day at Geography Department. About 4 staff members and 39 students have actively participated in the event. "During the function, Dr. Vijay P. Gorde member of Environment Study Centre, was shared his thoughts on the topic Environmental issues and he shared his views about the present situation of pollution and other issues with student, in his introductory speech. The Chief guest of the programme Prof. Parag S. Meshram Head, Department of Geography addressed on the importance of plant and instigated the students to save, love and respect Mother Nature with all their heart and soul. Dr. Vasanta Kahalkar conducted the proceeding and Prof. S. Mohurle proposed a vote of thanks.

#### 8) Geo-tagged photos of activity:-









- 9) Event Outcomes
- 1) All student became aware about the environmental issues in the world.
- 2) Student also got the information of various types of pollution and their effects on Man

#### 10.) List of Participant:-

# Manoharbhai Shikshan Prasarak Manadal's Mahatma Gandhi Arts, Science & Late N. P. Commerce College Armori Dist. Gadchiroli M.S. 441208 Environment Study Center and Green Army & Eco Club

Students Participation List Session: - 2022-23

Activity: - World Earth Day

Date: -24/4/2023

| Sr. No. | Students Name            | Class        | Signature     |
|---------|--------------------------|--------------|---------------|
| 7>      | Sahij v. chavdhari       | BSC III rdys | Shoudhori     |
| 2)      | projakta k. Dhote        | B.50.II      | BILL          |
| 3)