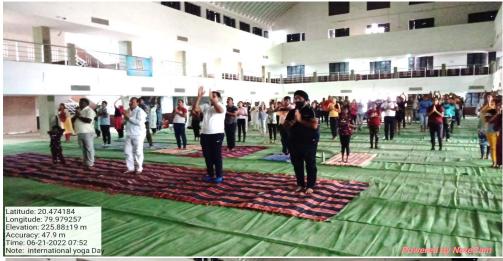

कार्यक्रमाचे प्रमुख मार्गदर्शक तसेच पतंजली योग समीती आरमोरीचे डॉ. राम राऊत आणि त्यांचे सहकारी योगसाधक ज्योती खेवले व राजश्री राऊत यांनी योगा व प्राणायमाचे प्रात्यक्षिक करुन दाखिवले व उपस्थीत सर्वानकडुन ते करवुन घेतले. प्रत्येक आसनांचा व व्यायामाचा आपल्या शरीरावर काय परीणाम होतो व त्यामुळे त्याचा काय फायदा होतो हे प्रात्याक्षिक करतांना समजावुन दिले. योग व व्यायाम नियमतपणे केल्यास शारीरिक, मानसिक आणि आध्यात्मीक योगसाधनामुळे आंतरीक बदल घडुन येत असतात. त्यामुळे शरीराची रोगप्रतिकारक शक्ती वाढते. कार्यालयीन कामात उत्साह निर्माण होतो व

#### Photos of the Activity (with Geo tagging)