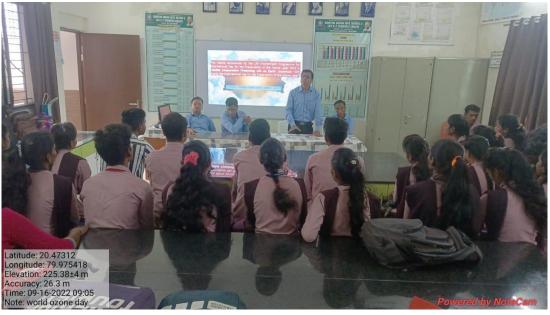

dy Centre, Eco-Club and Green Army and Geography Department Jointly Organized Ozone Awareness Programme for college students. Around 105 students were present on World Ozone Day, the Chief guest of the programme Dr. Vijay P. Gorde addressed on the effects of Ozone - Depleting chemicals on the environment, efforts done to restore the ozone layer, and how we can help to save the ozone layer as well as past and current scenarios of the ozone layer.

Prof. Parag S. Meshram, Head Department of Geography talked about "What is ozone layer and its Importance" and appealed the students to avoid or minimize the use of insecticide, pesticides and use bicycle.

Dr. Vasanta Kahalkar conducted the proceeding and Prof. S. M. Sontakke proposed a vote of thanks.

#### 7) Geo-tagged photos of activity:-









8) Newspaper cutting of activity:-



9) Event Outcomes :- The students will be able to explain that the ozone layer is a natural part of our atmosphere and shield the earth from the Sun's harmful UV radiation through this activity.

#### Mahatma Gandhi Arts, Science & Late N. P. Commerce College Armori Dist. Gadchiroli M.S. 441208

#### Department of Environment Study Center & Green Army Department of Geography

Students Participant List Session: - 2022-23

Activity: - International Ozone Day Prog.

| Sr. No. | Students Name               | Class